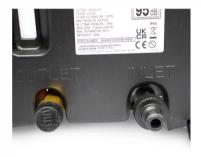

## **HOT PRESSURE WASHER**

The HY145HPW-1 is a hot and cold pressure washer from Hyundai which is capable of removing grease, oil, and grime, making it perfect for cleaning cars, caravans, bikes and outdoor spaces.