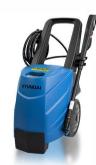

## **HYUNDAI HY145HPW-1**

## **HOT PRESSURE WASHER**

The HY145HPW-1 is a hot and cold pressure washer from Hyundai which is capable of removing grease, oil, and grime, making it perfect for cleaning cars, caravans, bikes and outdoor spaces.