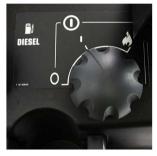

## Specification

| Model                                    | HY145HPW-1  |
|------------------------------------------|-------------|
| Start Method                             | Electric    |
| Fuel Type                                | Diesel      |
| Hose Length (m)                          | 8           |
| Max Flow Rate (L/min)                    | 7.5         |
| Gross Weight (kg)                        | 27.5        |
| Cable Length (m)                         | 5           |
| Voltage (v)                              | 230/240     |
| Fully Assembled Dimenions H x W x L (mm) | 410x515x770 |
| Net Weight (kg)                          | 25          |