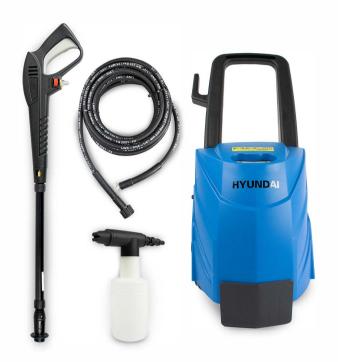

## **HOT PRESSURE WASHER**

The HY145HPW-1 is a hot and cold pressure washer from Hyundai which is capable of removing grease, oil, and grime, making it perfect for cleaning cars, caravans, bikes and outdoor spaces.